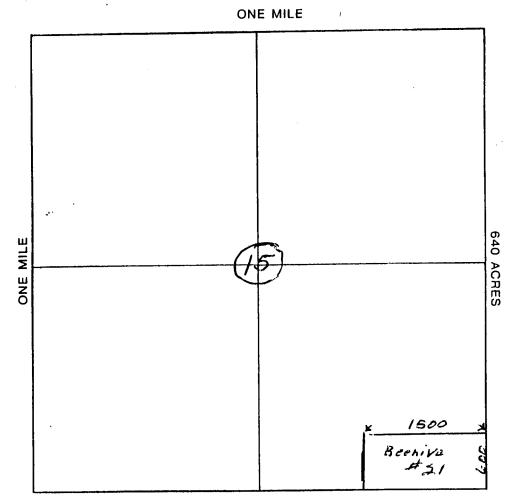

E OFFICE

Parker Office Supply #3 6/84

APR 17 1989

### MAP OF MINING CLAIM LOCATION

- Name of Claim: Beative # 21
- 2. The South EAST corner of the claim is \_O feet in 2 US.65 Briss CAP to a survey monument or permanent natural object described as the south EAST
- 3. Type of location monument: 11/2" P.V.C., StoNe MANHINENT Type of corner and end monuments: 1/2 PVC., STONE Me Nument
- 4. The bearing and distance between the corners of the claim are beginning at the South B EHST corner of the claim, 600 feet in a North direction to the North Elist corner, then feet in a West direction to the North West corner, then 600 feet in a South direction to the South West corner, then 1500 feet in a South direction to the point of beginning.

#### MAP

One inch - One thousand feet

North Arrow





Section 15 Range 20-LU Township 3-N, G&SRB&M.

Date MArch 5-7-1989

Jacober E. Boaterne get

|          | STATE OF ARIZONA ) I County of )                          | RECORDED IN OFFICIAL RECORDS<br>OF LA PAZ COUNTY, ARIZONA<br>MAR 27 10 41 AH '89 | CO. SUR +  SI. SUR +          | THE COUNTY ACCOUNTS |
|----------|-----------------------------------------------------------|----------------------------------------------------------------------------------|-------------------------------|---------------------|
| Wi<br>Ma | en Recorded Il to: JAMES BOATWAIF, BOX 2054  ORT2-A2.8534 | Lois K. Fesse, COUNTY RECORDER                                                   | TOTAL FEE/O- PAGE  PAGE  1-07 | STATE OF ARITOMA    |

## NOTICE OF MINING CLAIM LOCATION

| 1. 🗖 Location 🗆 Amendment 🗆 Relocati