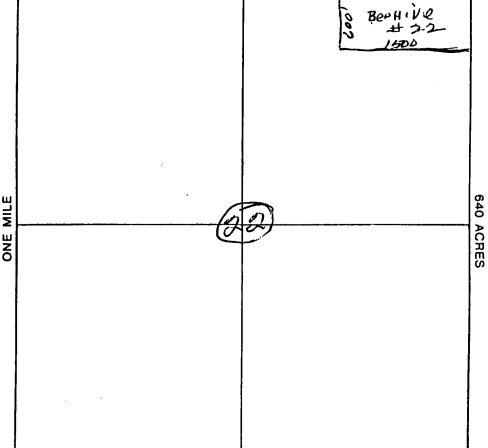

|
| 4. | The bearing and distance between the corners of the claim are beginning at the South                                                                                   |
|    |                                                                                                                                                                        |

4. The bearing and distance between the corners of the claim are beginning at the South

EAST corner of the claim, Geb feet in a West direction to the

Marth West corner, then 1500 feet in a West direction to the

North West corner, then 600 feet in a South direction to the

South West corner, then 1500 feet in a EAST direction to the point of beginning.

#### MAP

One inch - One thousand feet

North Arrow



ONE MILE



Section 22 Range 20.10 Township 3-M, G&SRB&M.

Date 3-27-89

June 6. Bootage



. . . .

### NOTICE OF MINING CLAIM LOCATION

| 1.     | Location     ■           | ☐ Amendment                  | ☐ Relocation         |                                                 |
|--------|--------------------------|------------------------------|----------------------|-------------------------------------------------|
| 2.     | ☐ Placer                 | <b>⊠</b> Lode                | ☐ Millsite           | ☐ Tunnelsite                                    |
|        |                          |                              |                      | 70 75                                           |
| 7      |                          | κ                            |                      |